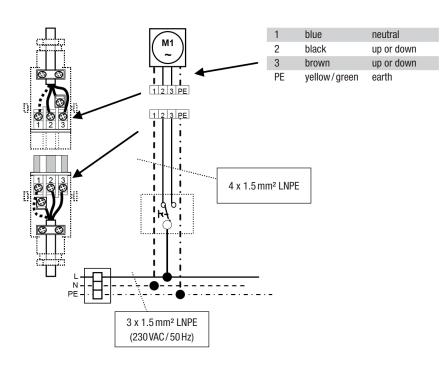

# **Connection Somfy engines**

Somfy Orea RTS | Somfy Sunea io

#### Somfy Orea RTS | Somfy Sunea io

Pin connection with Hirschmann STAK – STAS3



#### Somfy Orea RTS | Somfy Sunea io

Pin connection without Hirschmann STAK – STAS3



1



# **Connection Somfy engines**

Somfy Orea WT | Somfy LT

### Somfy Orea WT

Pin connection with Hirschmann STAK – STAS3/max. 3 motor in parallel



### Somfy LT

Pin connection with Hirschmann STAK – STAS3



2



# **Connection Somfy engines**

Safety instructions



- If it is ascertained that safe operation cannot be guaranteed it must be taken out of service immediately and secured from unintentional operation.
  - The electric installation on site must be undertaken by authorized electricians.
- Set up electric connections in such a way that they are always accessible and can be switched off.
- Wiring work must be performed with the power disconnected.
- The stipulated protection class is only featured for undamaged and complete housing.
- Local regulations must be observed.