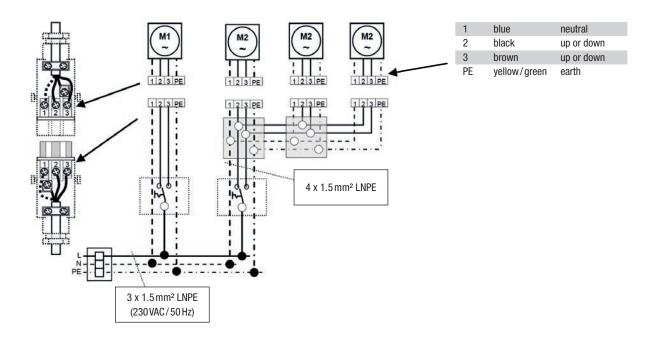

### Somfy Orea WT

Pin connection with Hirschmann STAK – STAS3/max. 3 motor in parallel