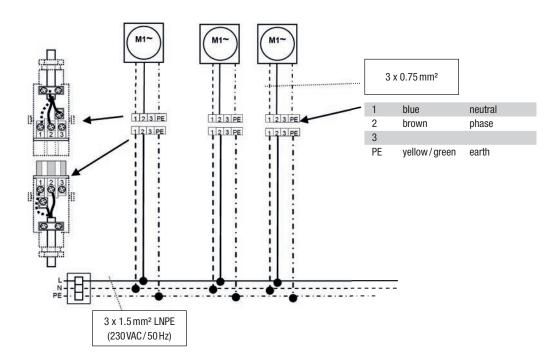

#### Somfy Orea RTS | Somfy Sunea io

Pin connection with Hirschmann STAK – STAS3