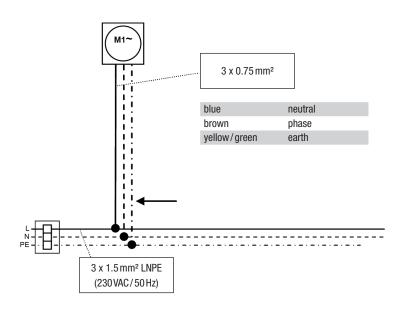

#### Somfy Orea RTS | Somfy Sunea io

Pin connection without Hirschmann STAK – STAS3

1