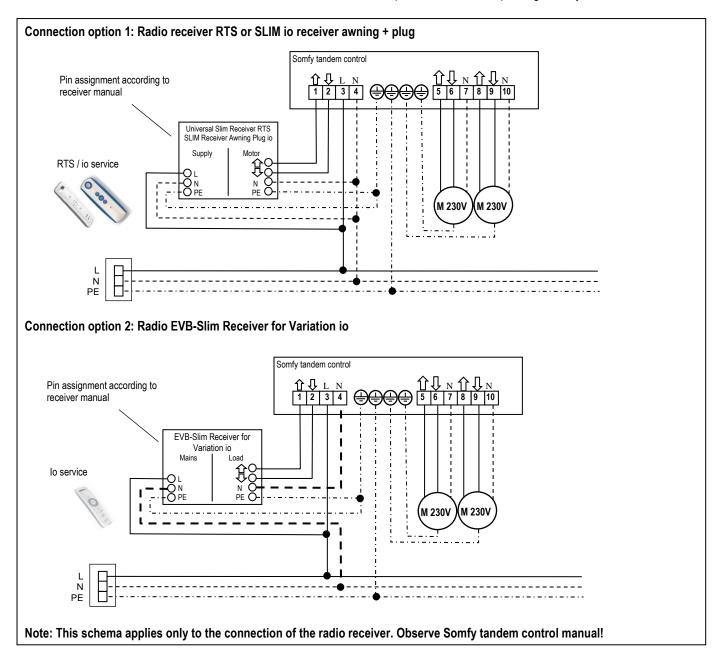

## Connection diagram: For electricians

Somfy tandem control: Connection with radio receiver

\*With the present document version all previous versions are no longer valid. STOBAG endeavours to continuously improve these documents. Nevertheless, no liability is accepted for any errors which may occur and the impact thereof.

The regulations must be read prior to assembly. The information and instructions must be observed to prevent hazards and damage.

The tandem control can be connected with an RTS or io radio receiver and operated via the corresponding radio system.