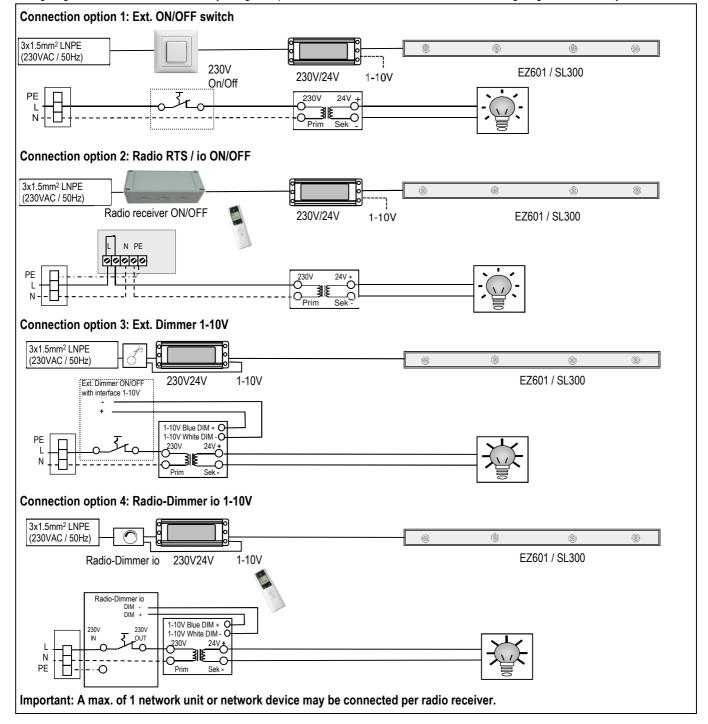

## The regulations must be read prior to assembly. The information and instructions must be observed to prevent hazards and damage.

The extremely energy-efficient LED lighting is impressive because of its high luminous efficiency. LED lighting can be switched on and off using a light switch or a radio receiver. By using the optional dimmer with a 1-10V interface, the LED lighting can be infinitely dimmed.